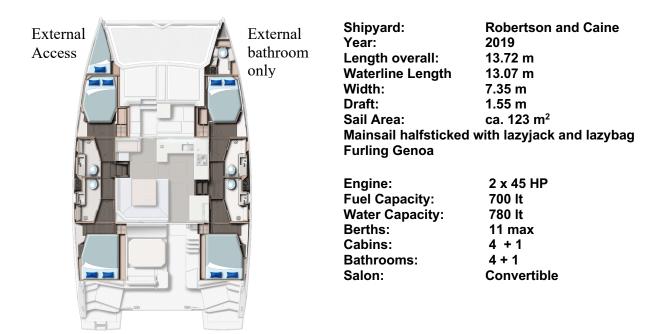

## Leopard 45 "Prince Laurence"



**Navigation:** Log – Echosounder – Wind Station – Autopilot – Charter Plotter GPS - VHF – Bearing Compass - Binoculars – Clock – Barometer – Chart instruments – Pilot handbook - Nautical Maps of Zone – Logbook – GPS Documents

## Safety:

Liferaft – Safety harnesses – Life jackets – Horseshoe lifebouy and Light – Electric torch – Flare pack – Smoke buoys – Electric and Manual Bilge Pump – Fog horn – Extinguishers – First Aid kit – Engine, Sails and Tender Repair Kit – Wooden Plugs – Radar reflector – Emergency Tiller for Wheel Steering – Shears – Halogen Lamp – – Scuba Security Float

## Deck:

Electric Windlass – Anchor with 70m chain – Wheel – Gangway – Tender with rigid keel & two oars – Outboard Motor - Inflator – Small anchor with 15m rope – Outboard Motor – Engine Oil Container –