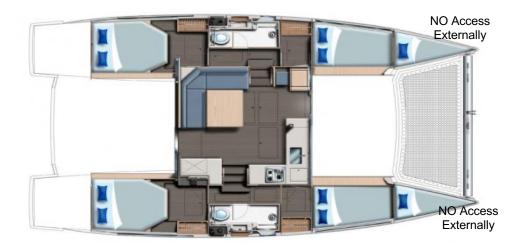

## Leopard 40 "Aisha"

Shipyard: **Robertson and Caine** Engine: 2 x 29 HP 2019 Year: **Fuel Capacity:** 360 It 11.99 m Length overall: 780 It Water Capacity: Waterline Length 11.62 m 10 max Berths: Width: 6.72 m Cabins: 4 Draft: 1.25 m Bathrooms: 2 Sail Area: ca. 96 m<sup>2</sup>