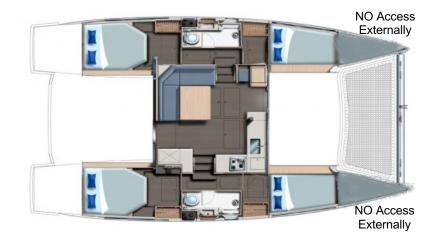

## Leopard 40 "Annemarie"

**Robertson and Caine** Shipyard: Engine: Year: 2018 Fuel Capacity: 11.99 m Length overall: Water Capacity: Waterline Length 11.62 m Berths: Width: 6.72 m Cabins: Draft: 1.25 m Bathrooms: ca. 96 m<sup>2</sup> Salon: Sail Area: Mainsail halfsticked with lazyjack and lazybag **Furling Genoa** 

2 x 29 HP 360 lt 780 lt 10 max 4 2 convertible

**Navigation:** Log – Echosounder – Wind Station – Autopilot – Charter Plotter GPS - VHF – Bearing Compass - Binoculars – Clock – Barometer – Chart instruments – Pilot handbook - Nautical Maps of Zone – Logbook – GPS Documents