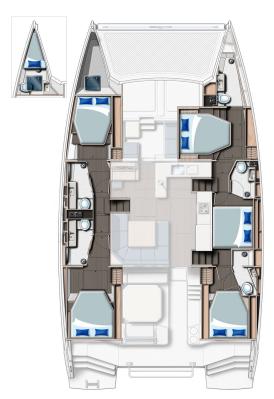

## Leopard 50 "La Suerte"

External Access Only

Shipyard: Robertson and Caine

 Year:
 2020

 Length overall:
 15.40 m

 Waterline Length
 14.90 m

 Width:
 8.04 m

 Draft:
 1.60 m

 Sail Area:
 ca. 157 m²

Mainsail halfsticked with lazyjack and lazybag

**Furling Genoa** 

Engine: 2 x 80 HP
Generator: 9 Kw
Fuel Capacity: 920 It
Water Capacity: 700 It
Berths: 12 max

Cabins: 5 + 1 in the bow Saloon: Convertible

Bathrooms: 5

**Navigation:** Log – Echosounder – Wind Station – Autopilot – Charter Plotter GPS - VHF – Bearing Compass - Binoculars – Clock – Barometer – Chart instruments – Pilot handbook - Nautical Maps of Zone – Logbook – GPS Documents