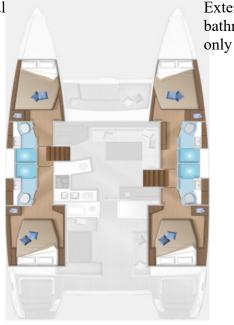

## Lagoon 450F "Hakuna Matata"

External Access

External bathroom

Shipyard: Lagoon 450 F
Year: 2020
Length overall: 13.96 m
Waterline Length 13.07 m
Width: 7.87 m
Draft: 1.30 m
Sail Area: ca. 129 m²

Mainsail halfsticked with lazyjack and lazybag