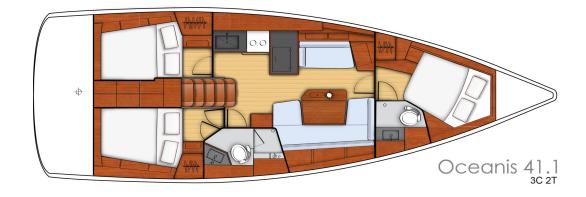

# Oceanis 41.1 - "THERESA"

| shipyard:           | Beneteau              | engine                | 45 HP       |
|---------------------|-----------------------|-----------------------|-------------|
| launched:           | 2019                  | fuel tank             | lt.200      |
| length over all:    | 12.43 m               | drinking water tank : | lt.570      |
| length of the hull: | 11.98m                | berths:               | 6+2         |
| width:              | 4.20 m                | cabins                | 3           |
| draft:              | 1.68 m                | salon:                | convertible |
| sailarea:           | ca. 82 m <sup>2</sup> | heads                 | 2           |