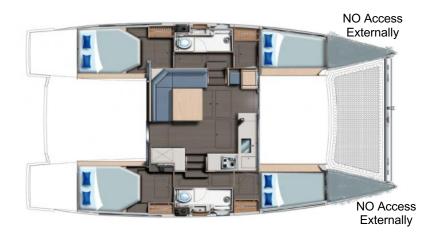

## Leopard 40 "BELLAMBRIANA"

Shipyard: **Robertson and Caine** 2 x 29 HP **Engine:** Year: 2020 **Fuel Capacity:** 360 It 780 It Length overall: 11.99 m Water Capacity: Waterline Length 11.62 m Berths: 8/10 max

Width: 6.72 m Draft: 1.25 m Sail Area: ca. 96 m<sup>2</sup>

Mainsail halfsticked with lazyjack and lazybag

**Furling Genoa** 

Cabins: 4 2 Bathrooms:

Salon: Convertible

Navigation: Log - Echosounder - Wind Station - Autopilot - Charter Plotter GPS - VHF - Bearing Compass -Binoculars - Clock - Barometer - Chart instruments - Pilot handbook - Nautical Maps of Zone - Logbook - GPS **Documents** 