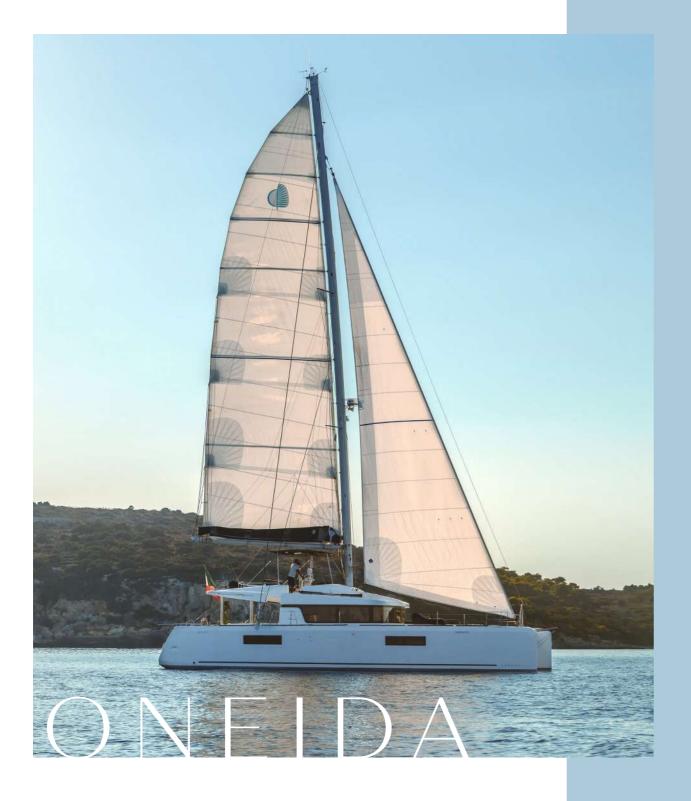

Year of build: 2020 Shipyard: Lagoon **Draft:** 1.5 m / 4'11"

# WATER TOYS

- Tender
- Paddle boards
- Wakeboard (adults and children)
- Water ski (adults and children)
- Snorkeling equipment
- Towable inflatable

Length overall: 15.84 m / 52' **Maximum beam:** 8.6 m / 28'3" Total sail area close hauled: 170 m2 / 1829 sq.ft. Engines: 2 x 80 HP (Yanmar 4JH80)