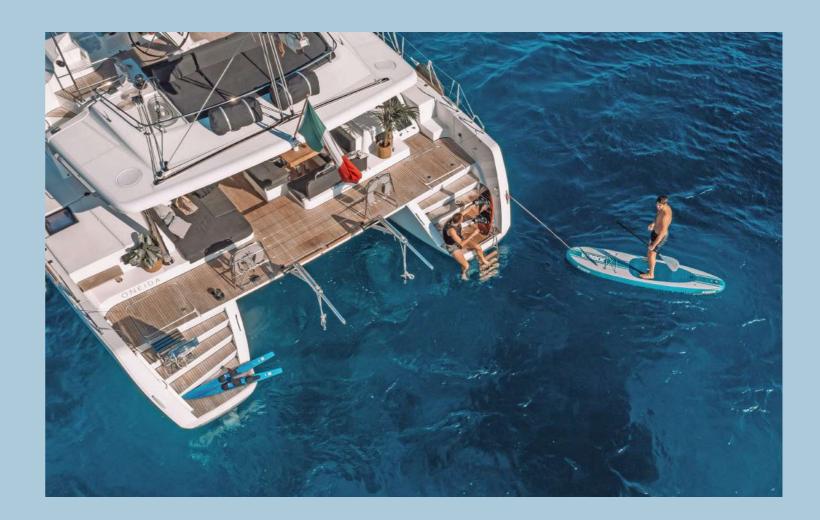

# WATER TOYS

- Tender
- Paddle boards
- Wakeboard (adults and children)
- Water ski (adults and children)
- Snorkeling equipment
- Towable inflatable

Length overall: 15.84 m / 52' **Maximum beam:** 8.6 m / 28'3" Total sail area close hauled: 170 m2 / 1829 sq.ft. Engines: 2 x 80 HP (Yanmar 4JH80)

# WATER TOYS

- Tender
- Paddle boards
- Water ski (children)
- Snorkelling equipment

- Wakeboard (children)