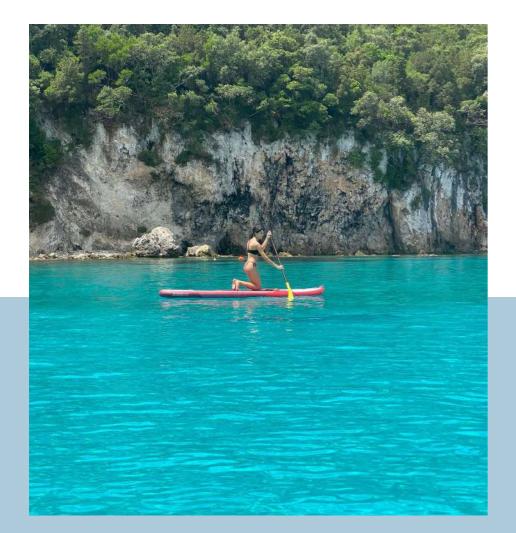

# WATER TOYS

- Tender
- Paddle boards
- Wakeboard (adults and children)
- Water ski (adults and children)
- Snorkeling equipment
- Towable inflatable

Length overall: 15.84 m / 52' **Maximum beam:** 8.6 m / 28'3" Total sail area close hauled: 170 m2 / 1829 sq.ft. Engines: 2 x 80 HP (Yanmar 4JH80)

# WATER TOYS

- Tender
- Paddle boards
- Water ski (children)
- Snorkelling equipment

- Wakeboard (children)