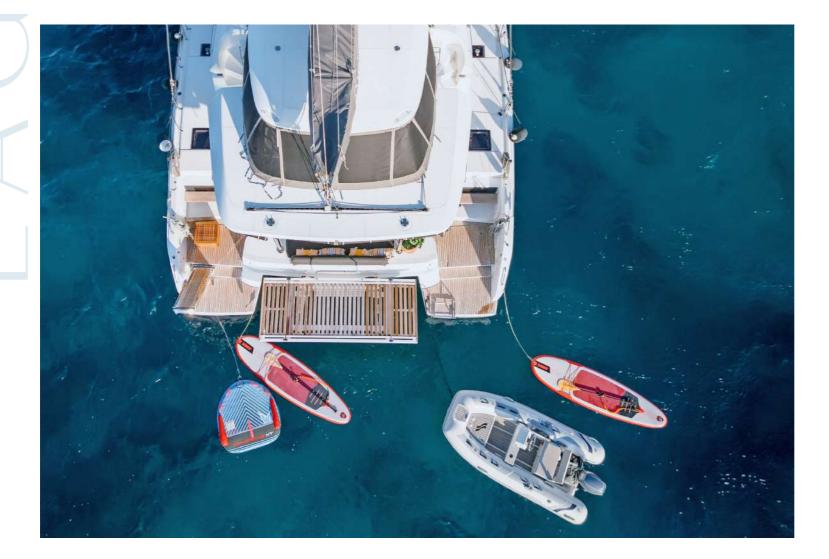

# WATER TOYS

- Tender
- Paddle boards
- Wakeboard (adults and children)
- Water ski (adults and children)
- Snorkeling equipment
- Towable inflatable

Length overall: 15.84 m / 52' **Maximum beam:** 8.6 m / 28'3" Total sail area close hauled: 170 m2 / 1829 sq.ft. Engines: 2 x 80 HP (Yanmar 4JH80)

# WATER TOYS

- Tender
- Paddle boards
- Water ski (children)
- Snorkelling equipment

- Wakeboard (children)