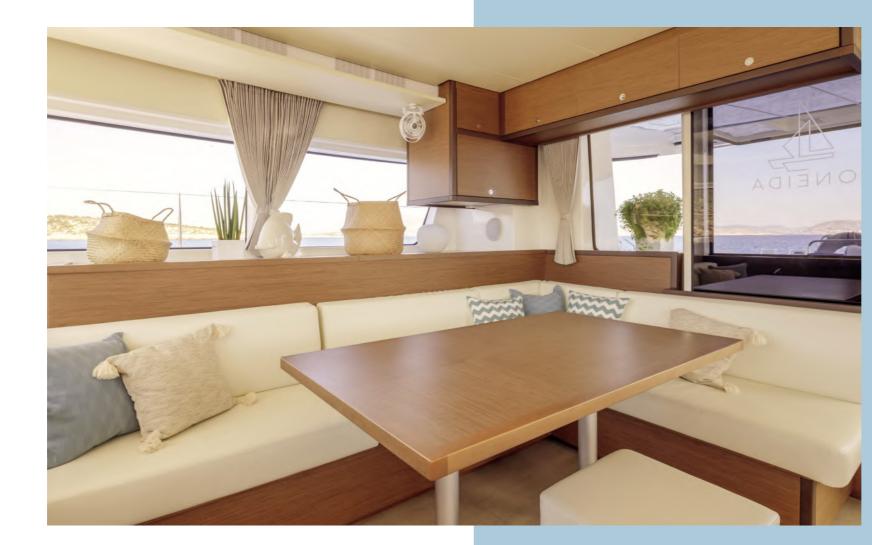

# WELCOME

Discover our premium yacht fleet: sailing catamarans Lagoon 52F and Lagoon 50. Oneida yachts feature impressive layouts providing VIP double cabins all with private facilities and fully air-conditioned. Our yachts are fully equipped with exclusive furniture and amenities for an unforgettable and relaxing stay on board.

# YACHTS

The ultimate location for your dreamy holidays in the charming Greek landscape. The Oneida Experience suits everyone: families, couples and groups of friends. Each catamaran is spacious and bright, with deluxe cabins and elegant living areas. Enjoy a five-star treatment while sailing from island to island, far from the crowds, exploring hidden bays and beaches.

# SERVICES

 Watermaker 280l/h • Usb sockets in the cabins • Bathroom and shower floors with teak slats • Flybridge floor in teak • Sunbath and forward cushions for flybridge • Under water spotlights

5 VIP cabins with en-suite bathrooms and fully air-conditioned for up to 10 guests.