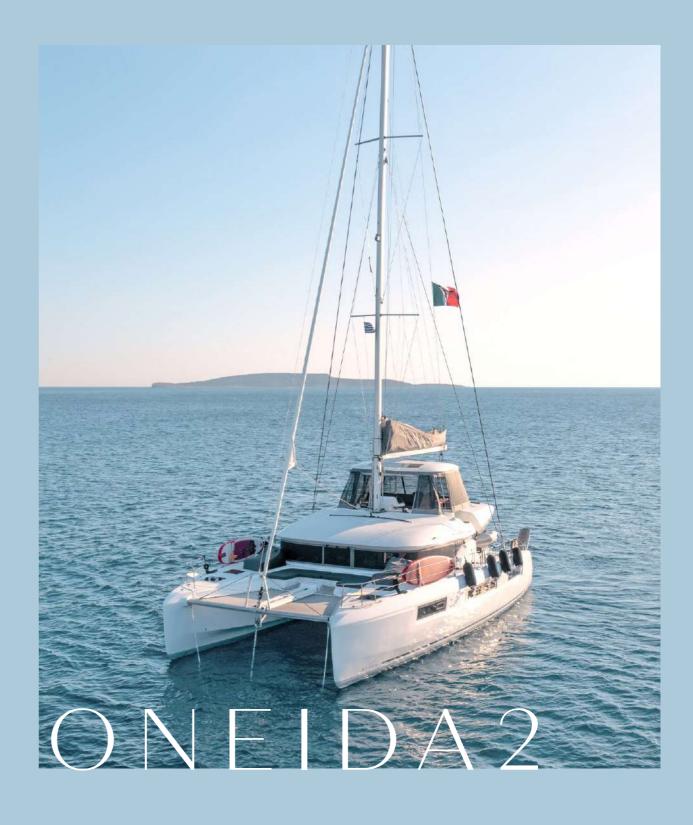

4 VIP cabins and 1 mid cabin with en-suite bathrooms, fully air-conditioned for up to 8 guests.

Year of build: 2022 Shipyard: Lagoon Length overall: 14,75 m / 48'5" Beam overall: 8,10 m / 26'7" **Total sail area:** 158,1 m2 / 1,701 sq.ft. Engines: 2 x 80 HP (Yanmar 4JH80)