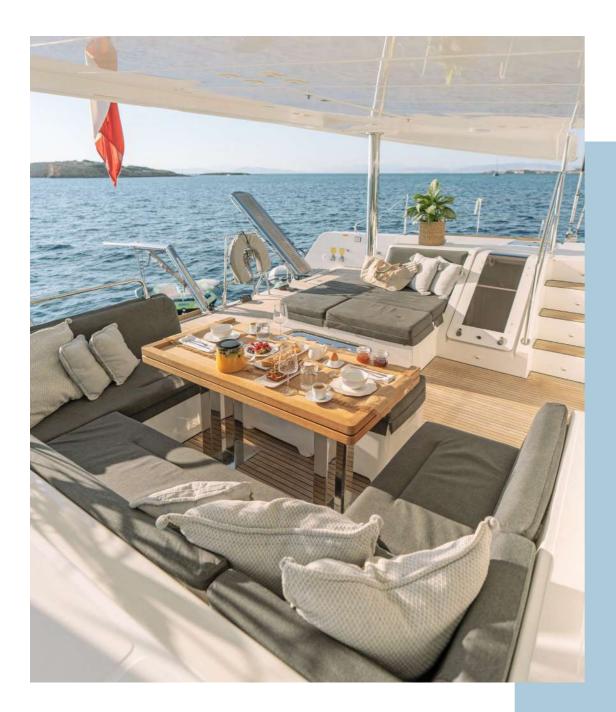

# SERVICES

 Watermaker 280l/h • Usb sockets in the cabins • Bathroom and shower floors with teak slats • Flybridge floor in teak • Sunbath and forward cushions for flybridge • Under water spotlights

5 VIP cabins with en-suite bathrooms and fully air-conditioned for up to 10 guests.