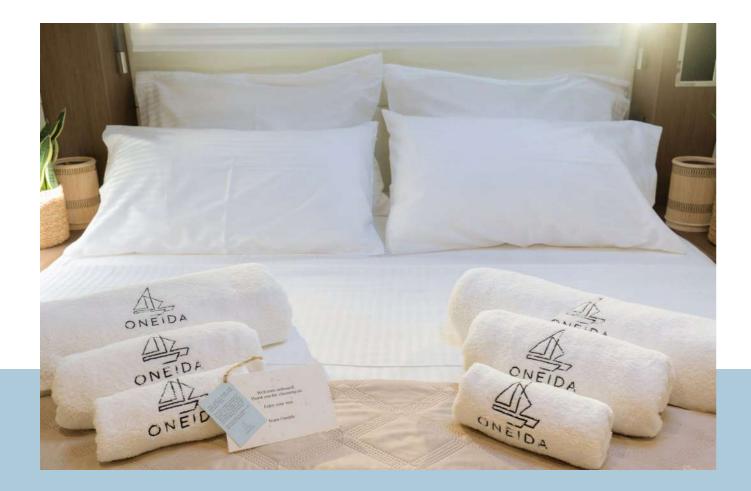

# SERVICES

 Watermaker 280l/h • Usb sockets in the cabins • Bathroom and shower floors with teak slats • Flybridge floor in teak • Sunbath and forward cushions for flybridge • Under water spotlights

5 VIP cabins with en-suite bathrooms and fully air-conditioned for up to 10 guests.

# ON BOARD OUR YACHTS YOU WILL FIND:

- 3 members crew (captain, deckhand and chef)
- Bed linen, towels, beach towel and bathroom amenities
- Courtesy kit
- Welcome aperitif
- Weekly cleaning
- Water toys and snorkeling equipment
- Wi-fi connection